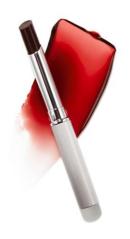

## Clinique Black Honey

The TikTok-famous beauty is back!

Playing to this year's return to glossy natural-tone lip tints, Almost Lipstick Black Honey has received global fanfare across social media platforms, leading beauty experts, and preeminent beauty, consumer, and business publications. This attention for the signature lip color resulted in record-breaking consumer demand and a much sought-after wait list for one of this year's leading beauty products.

Launched in 1971, Almost Lipstick Black Honey has stood the test of time and continues to be at the fore front of consumer interest and numerous global beauty trends including sought-after bold lips and the "Bridgerton Effect" highlighting natural sheer tones. With global consumers additionally drawing beauty inspiration from the late 90s and early 2000s red carpets, Clinique's effortless and buildable Almost Lipstick Black Honey has once again been identified as a "must-have product" for those looking to recreate celebrity looks from the era.